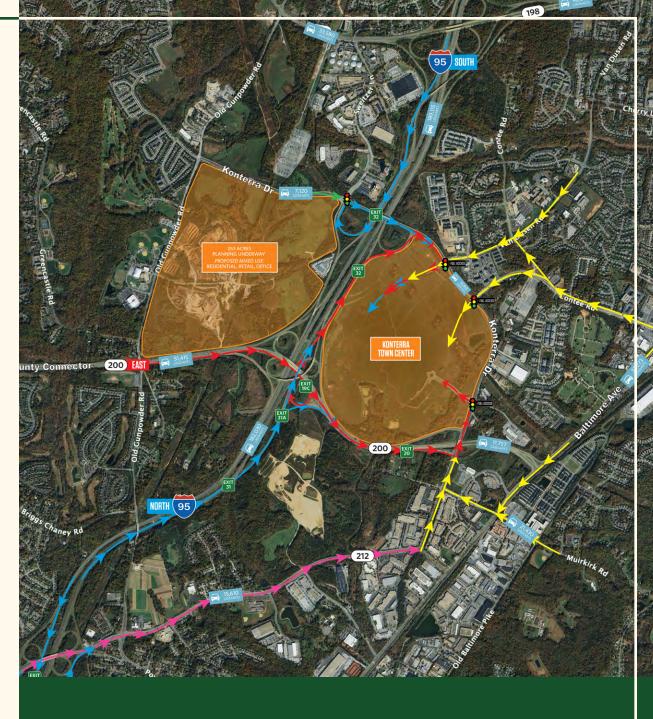

#### Intercounty Connector | MD 200

Linking the I-270 and I-95 corridors with an interchange at the Konterra Town Center. MD 200 provides regional access between the High Technology Corridor to the West and the dynamic Baltimore Washington Corridor to the East.

### 400 acres of best-in-class placemaking.