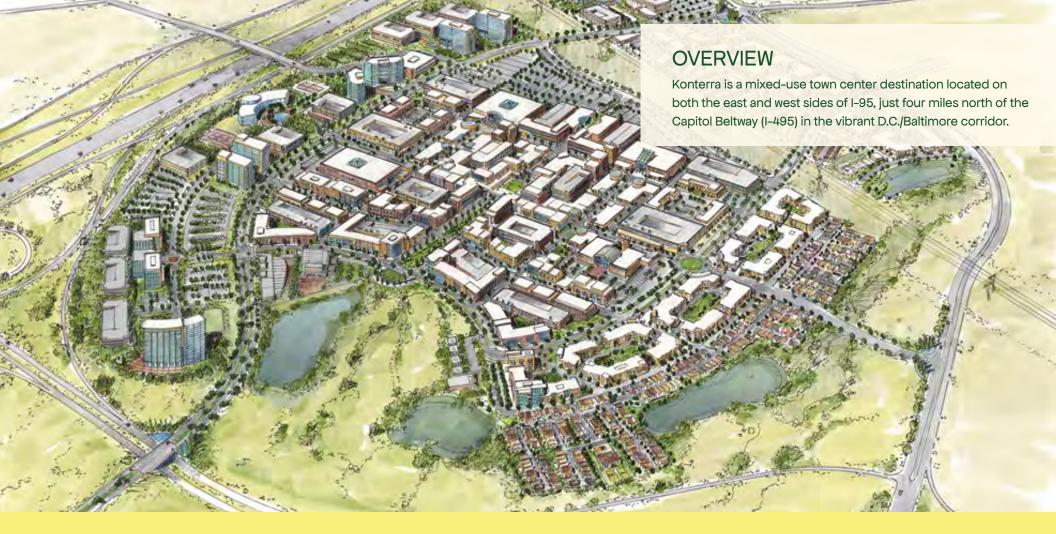

### Retail For Lease.

- Join entertainment and restaurants for the first phase of this highly anticipated regional mixed-use shopping, entertainment, residential and business district.
- Located on both the east and west sides of I-95, just four miles North of the Capital Beltway [I-495] in the vibrant D.C./
  Baltimore corridor with excellent access and visibility MD 200 [Inter-County Connector].
- First phase will include major entertainment uses and 1.5 million SF of retail with office and residential uses above.