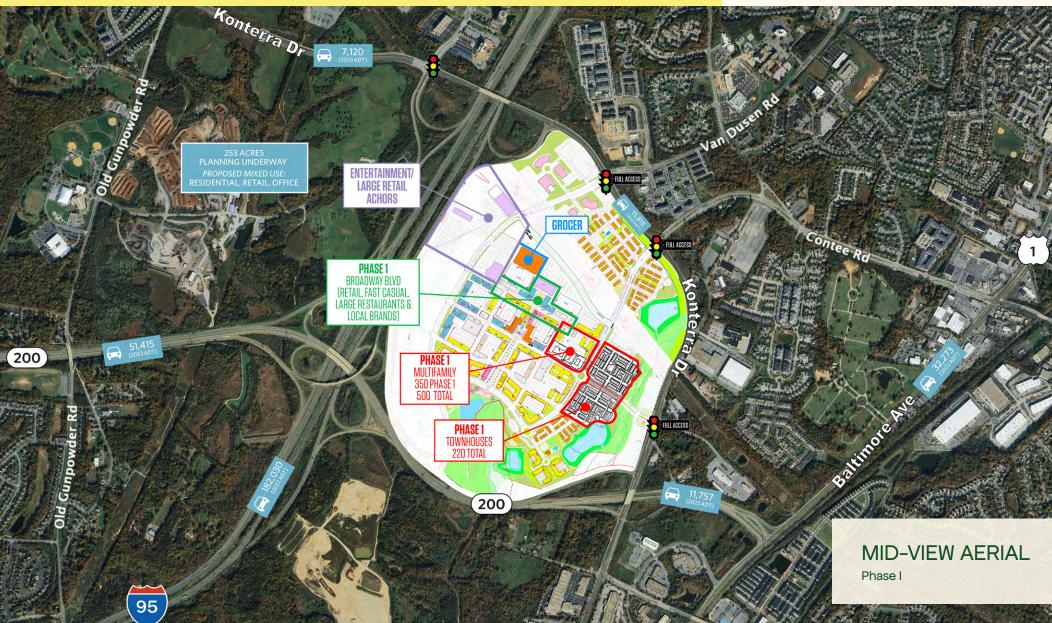

### Retail For Lease.

- Join entertainment and restaurants for the first phase of this highly anticipated regional mixed-use shopping, entertainment, residential and business district.
- Located on both the east and west sides of I-95, just four miles North of the Capital Beltway [I-495] in the vibrant D.C./
  Baltimore corridor with excellent access and visibility MD 200 [Inter-County Connector].
- First phase will include major entertainment uses and 1.5 million SF of retail with office and residential uses above.

### 400 acres of best-in-class placemaking.