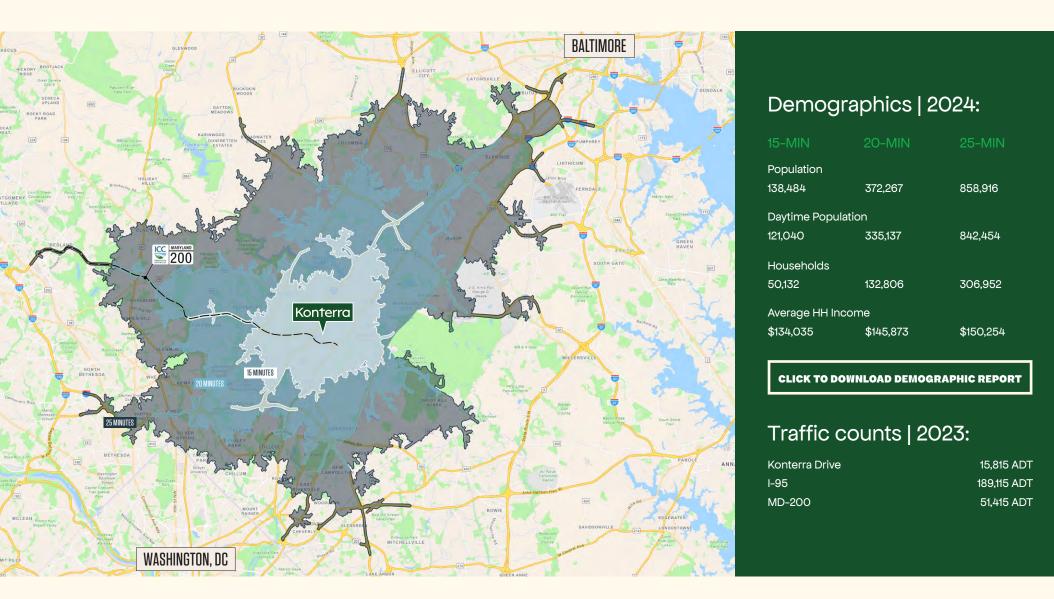

#### **HIGHWAY ACCESS POINTS**

Estimated 30 minutes from Washington, DC & Baltimore.

Access Konterra with ease.