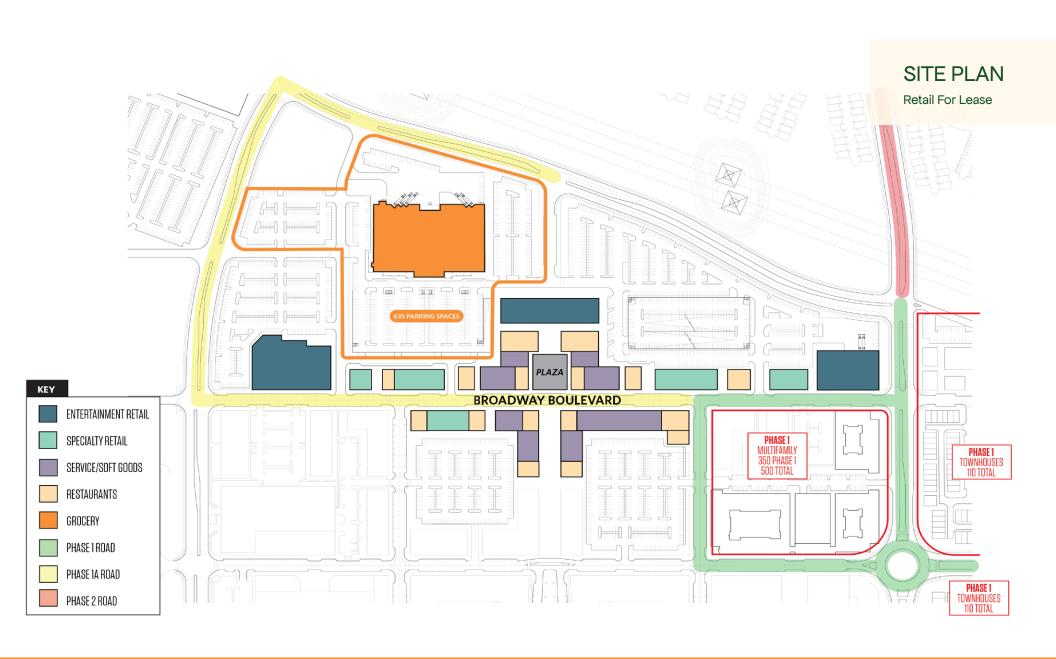

### Retail For Lease.

- Join entertainment and restaurants for the first phase of this highly anticipated regional mixed-use shopping, entertainment, residential and business district.
- Located on both the east and west sides of I-95, just four miles North of the Capital Beltway [I-495] in the vibrant D.C./
  Baltimore corridor with excellent access and visibility MD 200 [Inter-County Connector].
- First phase will include major entertainment uses and 1.5 million SF of retail with office and residential uses above.