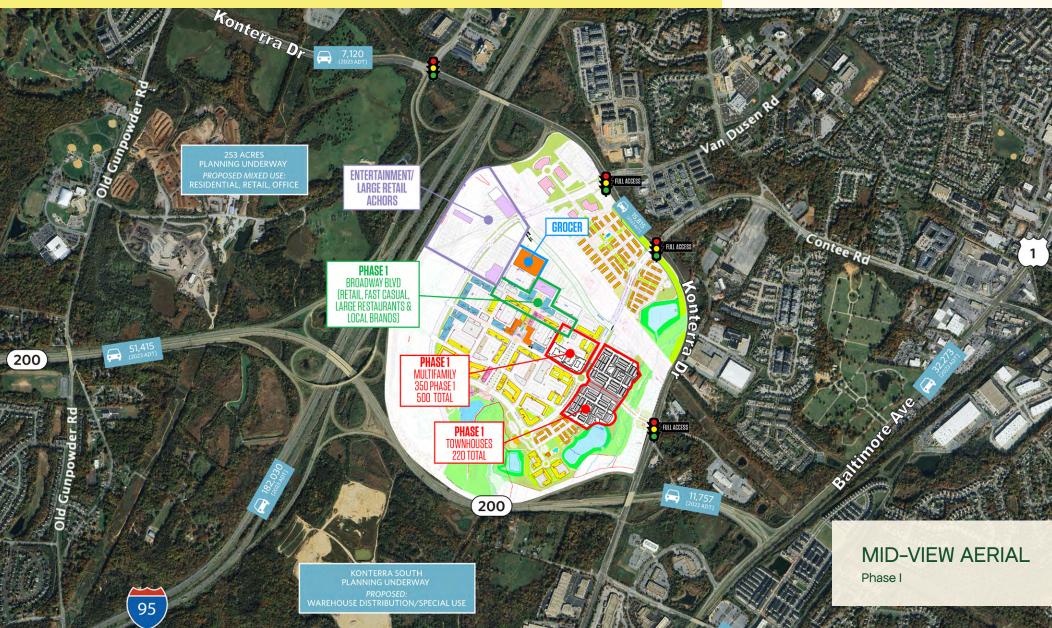

### Retail For Lease.

- Join entertainment and restaurants for the first phase of this highly anticipated regional mixed-use shopping, entertainment, residential and business district.
- Located on both the east and west sides of I-95, just four miles North of the Capital Beltway [I-495] in the vibrant D.C./
  Baltimore corridor with excellent access and visibility MD 200 [Inter-County Connector].
- First phase will include major entertainment uses and 1.5 million SF of retail with office and residential uses above.