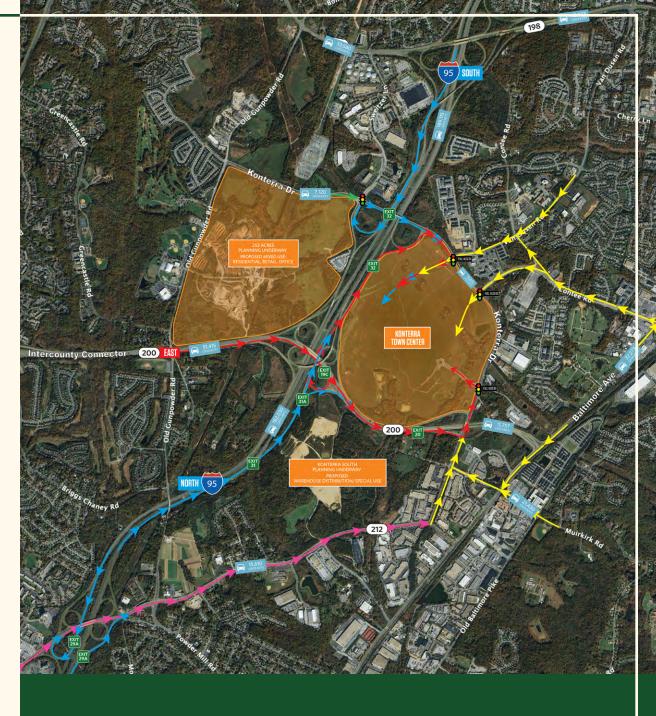

#### Intercounty Connector | MD 200

Linking the I-270 and I-95 corridors with an interchange at the Konterra Town Center. MD 200 provides regional access between the High Technology Corridor to the West and the dynamic Baltimore Washington Corridor to the East.

### 400 acres of best-in-class placemaking.

#### **HIGHWAY ACCESS POINTS**

Estimated 30 minutes from Washington, DC & Baltimore.

Access Konterra with ease.