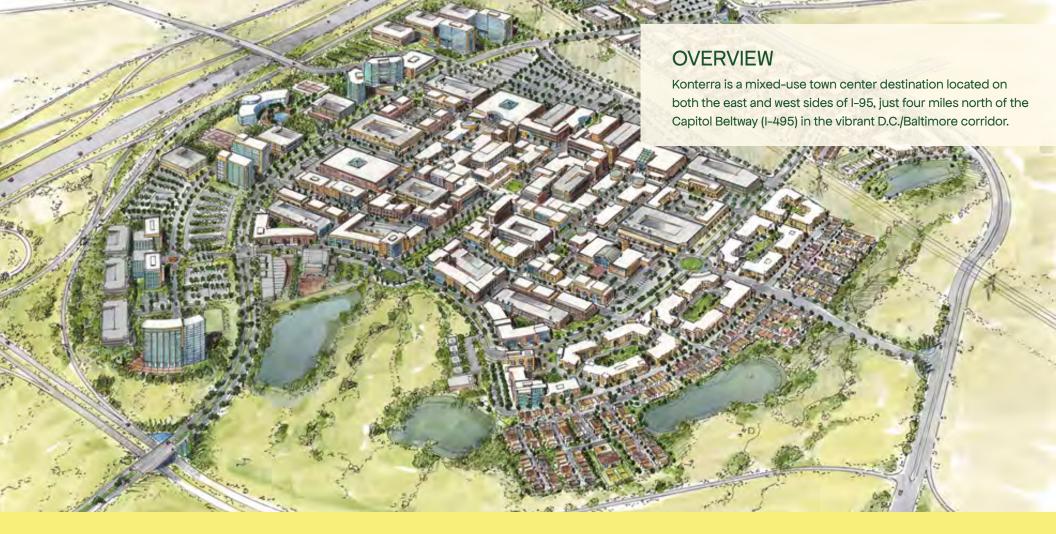

### Retail For Lease.

- Join entertainment and restaurants for the first phase of this highly anticipated regional mixed-use shopping, entertainment, residential and business district.
- Located on both the east and west sides of I-95, just four miles North of the Capital Beltway [I-495] in the vibrant D.C./
  Baltimore corridor with excellent access and visibility MD 200 [Inter-County Connector].
- First phase will include major entertainment uses and 1.5 million SF of retail with office and residential uses above.

### 400 acres of best-in-class placemaking.