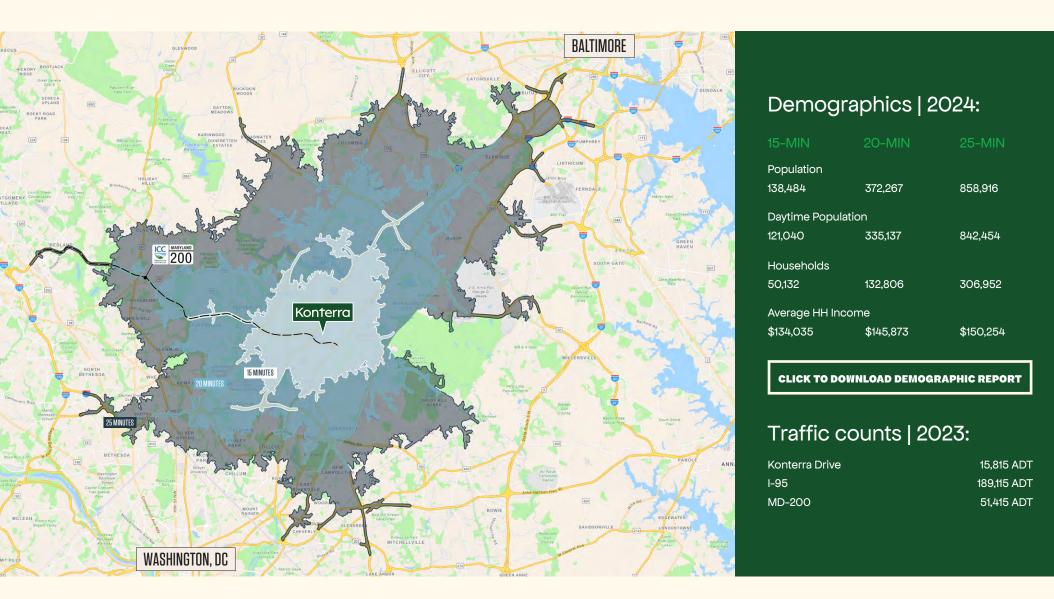

#### Intercounty Connector | MD 200

Linking the I-270 and I-95 corridors with an interchange at the Konterra Town Center. MD 200 provides regional access between the High Technology Corridor to the West and the dynamic Baltimore Washington Corridor to the East.

#### **HIGHWAY ACCESS POINTS**

Estimated 30 minutes from Washington, DC & Baltimore.

Access Konterra with ease.