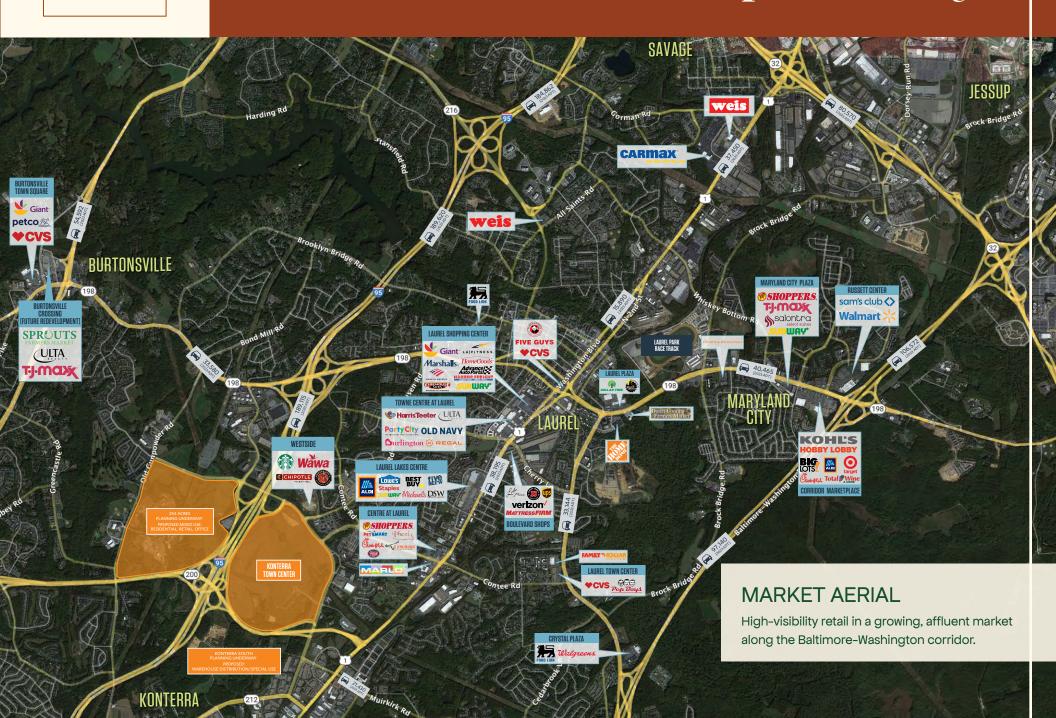

#### **HIGHWAY ACCESS POINTS**

Estimated 30 minutes from Washington, DC & Baltimore.

Access Konterra with ease.